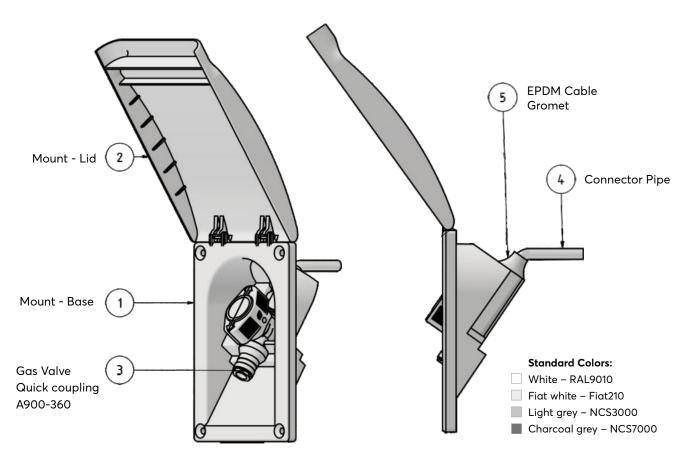

## **Gas Outtake**

- Click cover closing smoothly
- Quick acting valve with quick coupling Only open for gas flow when gas hose is connected.
- Exchangeable cover wind stable.
- Optimized design for valve on/off operation and connection of gas hose.