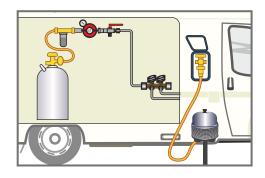

## GAS OUTTAKE

## **Gas Outtake**

- Click cover closing smoothly
- Quick acting valve with quick coupling Only open for gas flow when gas hose is connected.
- Exchangeable cover wind stable.
- Optimized design for valve on/off operation and connection of gas hose.